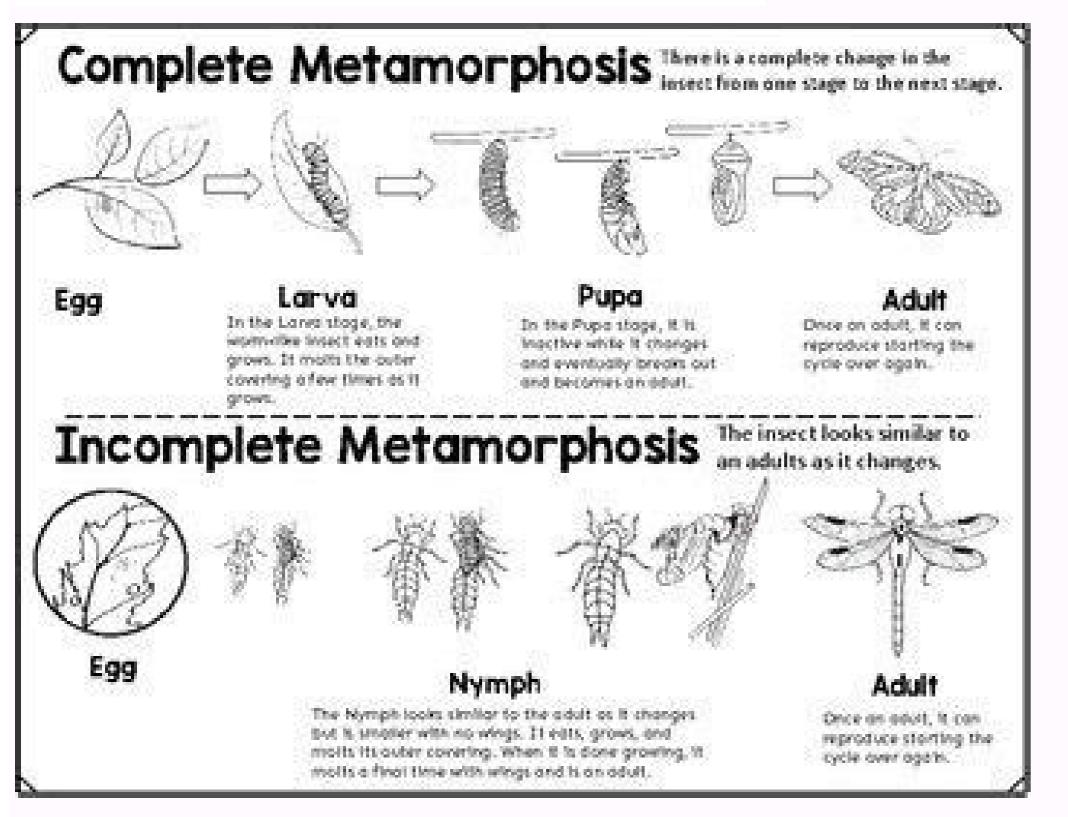

## Complete metamorphosis and incomplete metamorphosis examples. Example of complete and incomplete metamorphosis. What is difference between complete and incomplete metamorphosis.

Displaying all worksheets related to - Complete and incomplete metamorphosis, Life cycles of the locust, Life cycles of different animals.\*Click on Open button to open and print to worksheet. Metamorphosis is the change in body and habitats during the development cycle of animals. It majorly occurs in insects during growth and development. Both types of metamorphoses are the two types of growth that occur in insects during the development cycle of animals. adult stage. The stages between the cycles are the ones that differ hence the two types of metamorphosis. So, what is the main difference between complete metamorphosis? The complete metamorphosis? The complete metamorphosis? miniature adult. More about the differences between complete metamorphosis are contained in this article and you will also get to know about the similarities between the two. Comparison Table (Complete Metamorphosis) Basic TermsComplete Metamorphosis are contained in this article and you will also get to know about the similarities between the two. Comparison Table (Complete Metamorphosis) Basic TermsComplete Metamorphosis are contained in this article and you will also get to know about the similarities between the two. Comparison Table (Complete Metamorphosis) Basic TermsComplete Metamorphosis are contained in this article and you will also get to know about the similarities between the two. development whose egg, larva, pupa, and adult are completely different from each other. Refers to a type of insect development where gradual changes occur in the insect during the development from egg to adult. Number of stages; egg, larva, pupa, and adult. Contains three stages; egg, nymph, and adult. Stage two It consists of a larva which are very active, ravenous eating creatures. It consists of a nymph which resembles a miniature adult. Exoskeleton remain throughout the insect's lifetime. Reproductive ability The final stage becomes reproductively successful. Some stages are reproductively successful. Examples It occurs in wasps, ants, and fleas. It occurs in termites, praying mantes, and cockroaches. What Is Complete metamorphosis is a type of insect development that contains four stages that is egg, larva, pupa, and adult and the stages differ morphologically. The stage starts with the female insects laying eggs, and when they hatch to the larval stage which is worm-like and differs behaviorally, habitat from the adult. They grow very fast as they have a high appetite for food. During the stage, the larva molts several times. The pupa stage comes in with the formation of cocoons around the larva. While in cocoons, they are inactive and their bodies develop more organs. This may happen between 4 days extending to several months where they will come out as adults. What Is Incomplete metamorphosis? Incomplete metamo starts with the female insects laying eggs. Their eggs are mostly covered with egg cases to enable them to hold together. The eggs hatch into nymphs which resembles the adults although they do not have wings. They are smaller in body size than the adults but they feed on the same food as the adults. The nymph sheds its exoskeleton several times before it becomes an adult. After it has turned to adult, it no longer shed off its exoskeleton. Main Differences between Complete metamorphosis refers to a type of development in insects where changes in their body occur gradually during their lifetime. Complete metamorphosis contains larva which are very active, ravenous eating larva while incomplete metamorphosis contains nymph which resembles adults. In complete metamorphosis, the exoskeleton is shed while in the incomplete metamorphosis the exoskeleton may remain throughout the lifetime. Reproductive ability is found in adults incomplete metamorphosis while in incomplete metamorphosis reproductive ability is successful in some former stages. Similarities between Complete and Incomplete MetamorphosisThey are both types of growth in insects. In both the body form of insects changes. They both start with the egg stage and extend to the adult stage. A series of molts occur in both as they grow into adults. ConclusionComplete and incomplete metamorphoses are stages of growth and development in insects. The two occur in stages where they start with the egg stage and end with the adult stage. Complete metamorphosis occurs in four stages; egg, larva, pupa, and adult. The main difference between the two is, incomplete metamorphosis, the pupa stage is not present hence making the two differ from each other. More Sources and References: Metamorphosis is the change in the body form and habits during the development cycle of animals. Complete metamorphosis are two growth types of insects where the body form of insects changes during their lifecycle. Both complete metamorphosis are two growth types of insects where the body form of insects where the body form of insects changes during their lifecycle. Both complete metamorphosis are two growth types of insects where the body form of insects where the body form of insects changes during the insects where the body form of in extend from the egg stage to the adult stage. Complete metamorphosis consists of four stages: egg, larva, pupa, and adult. The main difference between complete metamorphosis and incomplete metamorphosis consists of a very active, ravenously eating larva and an inactive pupa whereas incomplete metamorphosis consists of a nymph, which resembles a miniature adult. Complete metamorphosis occurs in termites, praying mantis, and cockroaches. Key Areas Covered 1. What is Complete Metamorphosis Definition, Process, Examples 2. What is Incomplete Metamorphosis - Definition, Process, Examples 3. What are the Similarities Between Complete and Incomplete Metamorphosis - Comparison of Key Differences Key Terms: Adult, Complete Metamorphosis, Egg, Incomplete Metamorphosis, Larva, Nymph, Pupa Complete metamorphosis is the type of insect development that includes egg, larva, pupal, and adult stages, which differ greatly in morphology. The lifecycle of butterflies, ants, fleas, bees, beetles, moths, and wasps are examples of the complete metamorphosis. The lifecycle of ants is shown in figure 1. Figure 1: Complete Metamorphosis The complete metamorphosis, are hatched from the eggs. The larval stage of the complete metamorphosis, are hatched from the eggs. The larval stage can completely differ from the adult stage in morphology, behavior, and/or habitat. The larval body is soft and worm-like. The characteristic feature of the larva is their ravenous feeding. Due to this great appetite for food, the larva molts their skin several times. The pupal stage begins with the formation of cocoons around the larva. Butterfly cocoons are shown in figure 2. Figure 2: Butterfly Cocoons The larva is inactive and does not feed when they are inside the cocoons. Their bodies develop more segments, internal organs, legs, and wings. The pupal stage may exist from 4 days to several months. The break out of the cocoon frees a fully developed larva. development in which gradual changes occur in the insect during the development from the egg to the adult. Both complete metamorphosis are egg, nymph, and adult. The eggs are laid by the female insect. In most cases, the eggs are covered by an egg case, which protects and hold the eggs together. The eggs hatch into younger nymphs. The nymph eats the same food as the adult. It develops into the adult through a series of molts. It shed its exoskeleton 4-8 times. When it becomes an adult, the molting does not occur. The incomplete metamorphosis of lice is shown in figure 4. Fig insects. Body form of the insect changes in both complete metamorphosis. Both complete metamorphosis extend from the egg stage to the adult stage. A series of molts occur in both complete metamorphosis refers to a type of insect development whose egg, larva, pupal, and adult stages differ greatly in morphology. Incomplete Metamorphosis: Incomplete Metamorphosis: Complete metamorphosis: Complete Metamorphosis: Complete Metamorphosis refers to a type of insect development where gradual changes occur in the insect during the development where gradual changes occur in the insect during the development where gradual changes occur in the insect during the development where gradual changes occur in the insect during the development where gradual changes occur in the insect during the development where gradual changes occur in the insect during the development where gradual changes occur in the insect during the development where gradual changes occur in the insect during the development where gradual changes occur in the insect during the development where gradual changes occur in the insect during the development where gradual changes occur in the insect during the development where gradual changes occur in the insect during the development where gradual changes occur in the insect during the development where gradual changes occur in the insect during the development where gradual changes occur in the insect during the development where gradual changes occur in the insect during the development where gradual changes occur in the insect during the development where gradual changes occur in the insect during the development where gradual changes occur in the insect during the development where gradual changes occur in the insect during the development where gradual changes occur in the insect during the development where gradual changes occur in the insect during the development where gradual changes occur in the insect during the development where gradual changes occur in the insect during the development where gradual changes occur in the insect during the development where gradual changes occur in the insect during the development where gradual changes occur in the development where gradual changes occur in the insect d consists of four stages: egg, larva, pupa, and adult. Larva/Pupa/Nymph Complete Metamorphosis: Complete Metamorphosis: Complete Metamorphosis: Complete Metamorphosis: Complete Metamorphosis: Incomplete Metamorphosis: Incomplete Metamorphosis: Complete Metamorphosis: Complet metamorphosis consists of a nymph, which resembles a miniature adult. Exoskeleton Complete Metamorphosis: The exoskeleton of the insect is complete Metamorphosis: Certain portions of the exoskeleton of the insect is complete Metamorphosis. Reproductive Ability Complete Metamorphosis: Final stage of the insect becomes reproductively successful in incomplete metamorphosis. Examples Complete metamorphosis: Some of the insect are reproductively successful in incomplete metamorphosis. and fleas. Incomplete Metamorphosis: Incomplete metamorphosis occurs in termites, praying mantis, and cockroaches. Conclusion Complete metamorphosis occurs through four stages: egg, larva, pupa, and adult. The incomplete metamorphosis occurs through three stages: egg, nymph, and adult. The pupa stage is not developed during incomplete metamorphosis. Therefore, the main difference between complete metamorphosis is the differential stages developed during each type of growth. Reference: 1. "Complete Metamorphosis." ASU - Ask A Biologist, 28 Apr. 2011, Available here.2. "Incomplete metamorphosis." Entomologists' glossary - Amateur Entomologists' Society (AES), Available here. Image Courtesy: 1. "Ant life cycle". Ask A Biologist (CC BY-SA 3.0) via Commons Wikimedia2. "329087" (Public Domain) via Pixabay3. "Holometabolous vs. Hemimetabolous" By Username1927 - Own work (CC BY-SA 4.0) via Commons Wikimedia4. "Incomplete metamorphosis of lice - diagram" By Alan R Walker - (CC BY-SA 3.0) via Commons Wikimedia