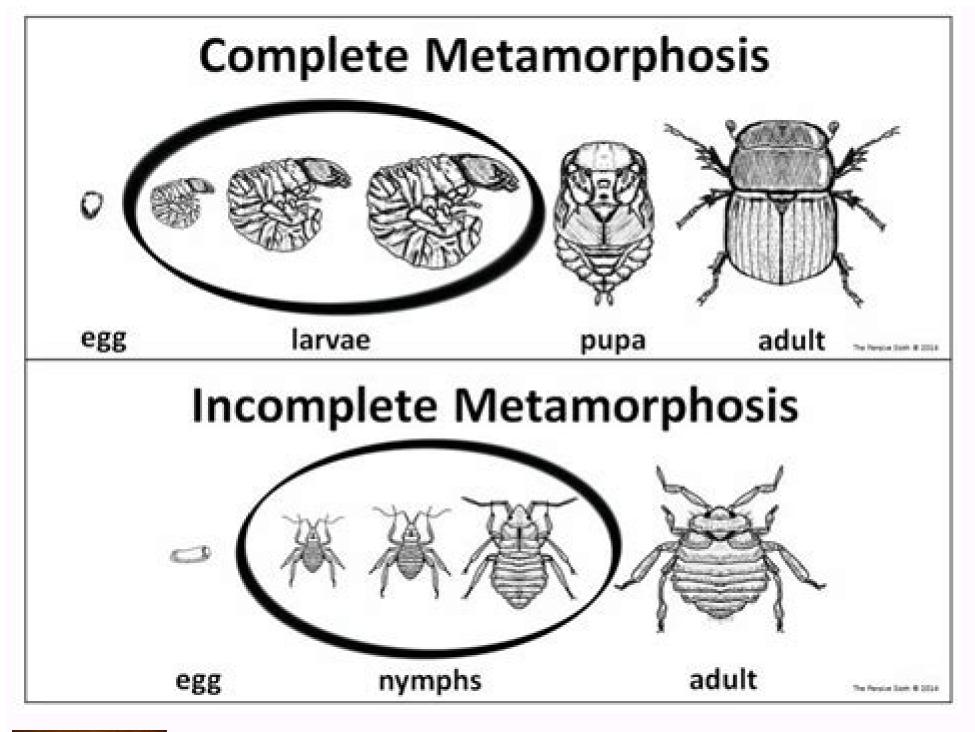

## Complete metamorphosis and incomplete metamorphosis examples. Example of complete and incomplete metamorphosis. What is difference between complete and incomplete metamorphosis.

Displaying all worksheets related to - Complete and incomplete metamorphosis, Life cycles of the locust, Life cycles of different animals.\*Click on Open button to open and print to worksheet. Metamorphosis is the change in body and habitats during the development cycle of animals. It majorly occurs in insects during growth and development. Both types of metamorphoses are the two types of growth that occur in insects during the development cycle of animals. adult stage. The stages between the cycles are the ones that differ hence the two types of metamorphosis. So, what is the main difference between complete metamorphosis? The complete metamorphosis? The complete metamorphosis? miniature adult. More about the differences between complete metamorphosis are contained in this article and you will also get to know about the similarities between the two. Comparison Table (Complete Metamorphosis) Basic TermsComplete Metamorphosis are contained in this article and you will also get to know about the similarities between the two. Comparison Table (Complete Metamorphosis) Basic TermsComplete Metamorphosis are contained in this article and you will also get to know about the similarities between the two. Comparison Table (Complete Metamorphosis) Basic TermsComplete Metamorphosis are contained in this article and you will also get to know about the similarities between the two. development whose egg, larva, pupa, and adult are completely different from each other. Refers to a type of insect development where gradual changes occur in the insect during the development from egg to adult. Number of stages; egg, larva, pupa, and adult. Contains three stages; egg, nymph, and adult. Stage two It consists of a larva which are very active, ravenous eating creatures. It consists of a nymph which resembles a miniature adult. Exoskeleton remain throughout the insect's lifetime. Reproductive ability The final stage becomes reproductively successful. Some stages are reproductively successful. Examples It occurs in wasps, ants, and fleas. It occurs in termites, praying mantes, and cockroaches. What Is Complete metamorphosis is a type of insect development that contains four stages that is egg, larva, pupa, and adult and the stages differ morphologically. The stage starts with the female insects laying eggs, and when they hatch to the larval stage which is worm-like and differs behaviorally, habitat from the adult. They grow very fast as they have a high appetite for food. During the stage, the larva molts several times. The pupa stage comes in with the formation of cocoons around the larva. While in cocoons, they are inactive and their bodies develop more organs. This may happen between 4 days extending to several months where they will come out as adults. What Is Incomplete metamorphosis? Incomplete metamo starts with the female insects laying eggs. Their eggs are mostly covered with egg cases to enable them to hold together. The eggs hatch into nymphs which resembles the adults although they do not have wings. They are smaller in body size than the adults but they feed on the same food as the adults. The nymph sheds its exoskeleton several times before it becomes an adult. After it has turned to adult, it no longer shed off its exoskeleton. Main Differences between Complete metamorphosis refers to a type of development in insects where changes in their body occur gradually during their lifetime. Complete metamorphosis contains larva which are very active, ravenous eating larva while incomplete metamorphosis contains nymph which resembles adults. In complete metamorphosis, the exoskeleton is shed while in the incomplete metamorphosis the exoskeleton may remain throughout the lifetime. Reproductive ability is found in adults incomplete metamorphosis while in incomplete metamorphosis reproductive ability is successful in some former stages. Similarities between Complete and Incomplete MetamorphosisThey are both types of growth in insects. In both the body form of insects changes. They both start with the egg stage and extend to the adult stage. A series of molts occur in both as they grow into adults. ConclusionComplete and incomplete metamorphoses are stages of growth and development in insects. The two occur in stages where they start with the egg stage and end with the adult stage. Complete metamorphosis occurs in four stages; egg, larva, pupa, and adult. The main difference between the two is, incomplete metamorphosis, the pupa stage is not present hence making the two differ from each other. More Sources and References: Metamorphosis is the change in the body form and habits during the development cycle of animals. Complete metamorphosis are two growth types of insects where the body form of insects changes during their lifecycle. Both complete metamorphosis are two growth types of insects where the body form of insects where the body form of insects changes during their lifecycle. Both complete metamorphosis are two growth types of insects where the body form of insects where the body form of insects changes during the insects where the body form of in extend from the egg stage to the adult stage. Complete metamorphosis consists of four stages: egg, larva, pupa, and adult. The main difference between complete metamorphosis and incomplete metamorphosis consists of a very active, ravenously eating larva and an inactive pupa whereas incomplete metamorphosis consists of a nymph, which resembles a miniature adult. Complete metamorphosis occurs in termites, praying mantis, and cockroaches. Key Areas Covered 1. What is Complete Metamorphosis Definition, Process, Examples 2. What is Incomplete Metamorphosis - Definition, Process, Examples 3. What are the Similarities Between Complete and Incomplete Metamorphosis - Comparison of Key Differences Key Terms: Adult, Complete Metamorphosis, Egg, Incomplete Metamorphosis, Larva, Nymph, Pupa Complete metamorphosis is the type of insect development that includes egg, larva, pupal, and adult stages, which differ greatly in morphology. The lifecycle of butterflies, ants, fleas, bees, beetles, moths, and wasps are examples of the complete metamorphosis. The lifecycle of ants is shown in figure 1. Figure 1: Complete Metamorphosis The complete metamorphosis, are hatched from the eggs. The larval stage of the complete metamorphosis, are hatched from the eggs. The larval stage can completely differ from the adult stage in morphology, behavior, and/or habitat. The larval body is soft and worm-like. The characteristic feature of the larva is their ravenous feeding. Due to this great appetite for food, the larva molts their skin several times. The pupal stage begins with the formation of cocoons around the larva. Butterfly cocoons are shown in figure 2. Figure 2: Butterfly Cocoons The larva is inactive and does not feed when they are inside the cocoons. Their bodies develop more segments, internal organs, legs, and wings. The pupal stage may exist from 4 days to several months. The break out of the cocoon frees a fully developed larva. development in which gradual changes occur in the insect during the development from the egg to the adult. Both complete metamorphosis are egg, nymph, and adult. The eggs are laid by the female insect. In most cases, the eggs are covered by an egg case, which protects and hold the eggs together. The eggs hatch into younger nymphs. The nymph eats the same food as the adult. It develops into the adult through a series of molts. It shed its exoskeleton 4-8 times. When it becomes an adult, the molting does not occur. The incomplete metamorphosis of lice is shown in figure 4. Fig insects. Body form of the insect changes in both complete metamorphosis. Both complete metamorphosis extend from the egg stage to the adult stage. A series of molts occur in both complete metamorphosis refers to a type of insect development whose egg, larva, pupal, and adult stages differ greatly in morphology. Incomplete Metamorphosis: Incomplete Metamorphosis: Complete metamorphosis: Complete Metamorphosis: Complete Metamorphosis refers to a type of insect development where gradual changes occur in the insect during the development where gradual changes occur in the insect during the development where gradual changes occur in the insect during the development where gradual changes occur in the insect during the development where gradual changes occur in the insect during the development where gradual changes occur in the insect during the development where gradual changes occur in the insect during the development where gradual changes occur in the insect during the development where gradual changes occur in the insect during the development where gradual changes occur in the insect during the development where gradual changes occur in the insect during the development where gradual changes occur in the insect during the development where gradual changes occur in the insect during the development where gradual changes occur in the insect during the development where gradual changes occur in the insect during the development where gradual changes occur in the insect during the development where gradual changes occur in the insect during the development where gradual changes occur in the insect during the development where gradual changes occur in the insect during the development where gradual changes occur in the insect during the development where gradual changes occur in the insect during the development where gradual changes occur in the insect during the development where gradual changes occur in the insect during the development where gradual changes occur in the insect during the development where gradual changes occur in the insect during the development where gradual changes occur in the insect during the development where gradual changes occur in the development where gradual changes occur in the insect d consists of four stages: egg, larva, pupa, and adult. Larva/Pupa/Nymph Complete Metamorphosis: Complete Metamorphosis: Complete Metamorphosis: Complete Metamorphosis: Complete Metamorphosis: Incomplete Metamorphosis: Incomplete Metamorphosis: Complete Metamorphosis: Complet metamorphosis consists of a nymph, which resembles a miniature adult. Exoskeleton Complete Metamorphosis: The exoskeleton of the insect is complete Metamorphosis: Certain portions of the exoskeleton of the insect is complete Metamorphosis. Reproductive Ability Complete Metamorphosis: Final stage of the insect becomes reproductively successful in incomplete metamorphosis. Examples Complete metamorphosis: Some of the insect are reproductively successful in incomplete metamorphosis. and fleas. Incomplete Metamorphosis: Incomplete metamorphosis occurs in termites, praying mantis, and cockroaches. Conclusion Complete metamorphosis occurs through four stages: egg, larva, pupa, and adult. The incomplete metamorphosis occurs through three stages: egg, nymph, and adult. The pupa stage is not developed during incomplete metamorphosis. Therefore, the main difference between complete metamorphosis is the differential stages developed during each type of growth. Reference: 1. "Complete Metamorphosis." ASU - Ask A Biologist, 28 Apr. 2011, Available here.2. "Incomplete metamorphosis." Entomologists' glossary - Amateur Entomologists' Society (AES), Available here. Image Courtesy: 1. "Ant life cycle". Ask A Biologist (CC BY-SA 3.0) via Commons Wikimedia2. "329087" (Public Domain) via Pixabay3. "Holometabolous vs. Hemimetabolous" By Username1927 - Own work (CC BY-SA 4.0) via Commons Wikimedia4. "Incomplete metamorphosis of lice - diagram" By Alan R Walker - (CC BY-SA 3.0) via Commons Wikimedia