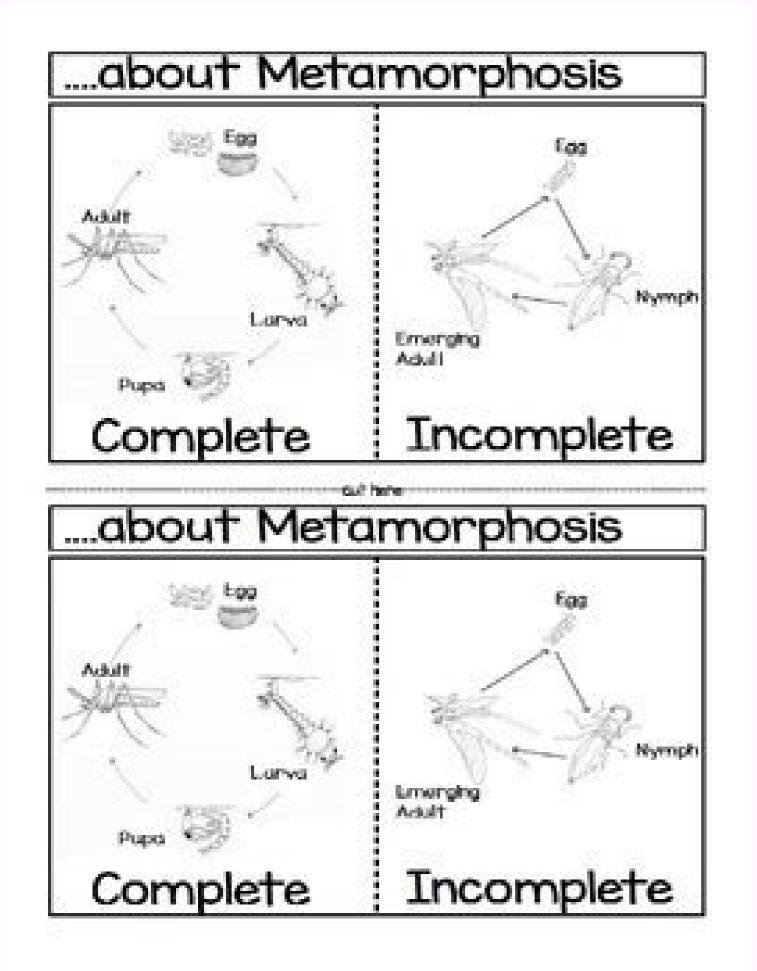

## Complete metamorphosis and incomplete metamorphosis examples. Example of complete and incomplete metamorphosis. What is difference between complete and incomplete metamorphosis.

Displaying all worksheets related to - Complete and incomplete metamorphosis, Life cycles of the locust, Life cycles of different animals.\*Click on Open button to open and print to worksheet. Metamorphosis is the change in body and habitats during the development cycle of animals. It majorly occurs in insects during growth and development. Both types of metamorphoses are the two types of growth that occur in insects during the development cycle of animals. adult stage. The stages between the cycles are the ones that differ hence the two types of metamorphosis. So, what is the main difference between complete metamorphosis? The complete metamorphosis? The complete metamorphosis? miniature adult. More about the differences between complete metamorphosis are contained in this article and you will also get to know about the similarities between the two. Comparison Table (Complete Metamorphosis) Basic TermsComplete Metamorphosis are contained in this article and you will also get to know about the similarities between the two. Comparison Table (Complete Metamorphosis) Basic TermsComplete Metamorphosis are contained in this article and you will also get to know about the similarities between the two. Comparison Table (Complete Metamorphosis) Basic TermsComplete Metamorphosis are contained in this article and you will also get to know about the similarities between the two. development whose egg, larva, pupa, and adult are completely different from each other. Refers to a type of insect development where gradual changes occur in the insect during the development from egg to adult. Number of stages; egg, larva, pupa, and adult. Contains three stages; egg, nymph, and adult. Stage two It consists of a larva which are very active, ravenous eating creatures. It consists of a nymph which resembles a miniature adult. Exoskeleton remain throughout the insect's lifetime. Reproductive ability The final stage becomes reproductively successful. Some stages are reproductively successful. Examples It occurs in wasps, ants, and fleas. It occurs in termites, praying mantes, and cockroaches. What Is Complete metamorphosis is a type of insect development that contains four stages that is egg, larva, pupa, and adult and the stages differ morphologically. The stage starts with the female insects laying eggs, and when they hatch to the larval stage which is worm-like and differs behaviorally, habitat from the adult. They grow very fast as they have a high appetite for food. During the stage, the larva molts several times. The pupa stage comes in with the formation of cocoons around the larva. While in cocoons, they are inactive and their bodies develop more organs. This may happen between 4 days extending to several months where they will come out as adults. What Is Incomplete metamorphosis? Incomplete metamo starts with the female insects laying eggs. Their eggs are mostly covered with egg cases to enable them to hold together. The eggs hatch into nymphs which resembles the adults although they do not have wings. They are smaller in body size than the adults but they feed on the same food as the adults. The nymph sheds its exoskeleton several times before it becomes an adult. After it has turned to adult, it no longer shed off its exoskeleton. Main Differences between Complete metamorphosis refers to a type of development in insects where changes in their body occur gradually during their lifetime. Complete metamorphosis contains larva which are very active, ravenous eating larva while incomplete metamorphosis contains nymph which resembles adults. In complete metamorphosis, the exoskeleton is shed while in the incomplete metamorphosis the exoskeleton may remain throughout the lifetime. Reproductive ability is found in adults incomplete metamorphosis while in incomplete metamorphosis reproductive ability is successful in some former stages. Similarities between Complete and Incomplete MetamorphosisThey are both types of growth in insects. In both the body form of insects changes. They both start with the egg stage and extend to the adult stage. A series of molts occur in both as they grow into adults. ConclusionComplete and incomplete metamorphoses are stages of growth and development in insects. The two occur in stages where they start with the egg stage and end with the adult stage. Complete metamorphosis occurs in four stages; egg, larva, pupa, and adult. The main difference between the two is, incomplete metamorphosis, the pupa stage is not present hence making the two differ from each other. More Sources and References: Metamorphosis is the change in the body form and habits during the development cycle of animals. Complete metamorphosis are two growth types of insects where the body form of insects changes during their lifecycle. Both complete metamorphosis are two growth types of insects where the body form of insects where the body form of insects changes during their lifecycle. Both complete metamorphosis are two growth types of insects where the body form of insects where the body form of insects changes during the insects where the body form of in extend from the egg stage to the adult stage. Complete metamorphosis consists of four stages: egg, larva, pupa, and adult. The main difference between complete metamorphosis and incomplete metamorphosis consists of a very active, ravenously eating larva and an inactive pupa whereas incomplete metamorphosis consists of a nymph, which resembles a miniature adult. Complete metamorphosis occurs in termites, praying mantis, and cockroaches. Key Areas Covered 1. What is Complete Metamorphosis Definition, Process, Examples 2. What is Incomplete Metamorphosis - Definition, Process, Examples 3. What are the Similarities Between Complete and Incomplete Metamorphosis - Comparison of Key Differences Key Terms: Adult, Complete Metamorphosis, Egg, Incomplete Metamorphosis, Larva, Nymph, Pupa Complete metamorphosis is the type of insect development that includes egg, larva, pupal, and adult stages, which differ greatly in morphology. The lifecycle of butterflies, ants, fleas, bees, beetles, moths, and wasps are examples of the complete metamorphosis. The lifecycle of ants is shown in figure 1. Figure 1: Complete Metamorphosis The complete metamorphosis, are hatched from the eggs. The larval stage of the complete metamorphosis, are hatched from the eggs. The larval stage can completely differ from the adult stage in morphology, behavior, and/or habitat. The larval body is soft and worm-like. The characteristic feature of the larva is their ravenous feeding. Due to this great appetite for food, the larva molts their skin several times. The pupal stage begins with the formation of cocoons around the larva. Butterfly cocoons are shown in figure 2. Figure 2: Butterfly Cocoons The larva is inactive and does not feed when they are inside the cocoons. Their bodies develop more segments, internal organs, legs, and wings. The pupal stage may exist from 4 days to several months. The break out of the cocoon frees a fully developed larva. development in which gradual changes occur in the insect during the development from the egg to the adult. Both complete metamorphosis are egg, nymph, and adult. The eggs are laid by the female insect. In most cases, the eggs are covered by an egg case, which protects and hold the eggs together. The eggs hatch into younger nymphs. The nymph eats the same food as the adult. It develops into the adult through a series of molts. It shed its exoskeleton 4-8 times. When it becomes an adult, the molting does not occur. The incomplete metamorphosis of lice is shown in figure 4. Fig insects. Body form of the insect changes in both complete metamorphosis. Both complete metamorphosis extend from the egg stage to the adult stage. A series of molts occur in both complete metamorphosis refers to a type of insect development whose egg, larva, pupal, and adult stages differ greatly in morphology. Incomplete Metamorphosis: Incomplete Metamorphosis: Complete metamorphosis: Complete Metamorphosis: Complete Metamorphosis refers to a type of insect development where gradual changes occur in the insect during the development where gradual changes occur in the insect during the development where gradual changes occur in the insect during the development where gradual changes occur in the insect during the development where gradual changes occur in the insect during the development where gradual changes occur in the insect during the development where gradual changes occur in the insect during the development where gradual changes occur in the insect during the development where gradual changes occur in the insect during the development where gradual changes occur in the insect during the development where gradual changes occur in the insect during the development where gradual changes occur in the insect during the development where gradual changes occur in the insect during the development where gradual changes occur in the insect during the development where gradual changes occur in the insect during the development where gradual changes occur in the insect during the development where gradual changes occur in the insect during the development where gradual changes occur in the insect during the development where gradual changes occur in the insect during the development where gradual changes occur in the insect during the development where gradual changes occur in the insect during the development where gradual changes occur in the insect during the development where gradual changes occur in the insect during the development where gradual changes occur in the insect during the development where gradual changes occur in the insect during the development where gradual changes occur in the insect during the development where gradual changes occur in the development where gradual changes occur in the insect d consists of four stages: egg, larva, pupa, and adult. Larva/Pupa/Nymph Complete Metamorphosis: Complete Metamorphosis: Complete Metamorphosis: Complete Metamorphosis: Complete Metamorphosis: Incomplete Metamorphosis: Incomplete Metamorphosis: Complete Metamorphosis: Complet metamorphosis consists of a nymph, which resembles a miniature adult. Exoskeleton Complete Metamorphosis: The exoskeleton of the insect is complete Metamorphosis: Certain portions of the exoskeleton of the insect is complete Metamorphosis. Reproductive Ability Complete Metamorphosis: Final stage of the insect becomes reproductively successful in incomplete metamorphosis. Examples Complete metamorphosis: Some of the insect are reproductively successful in incomplete metamorphosis. and fleas. Incomplete Metamorphosis: Incomplete metamorphosis occurs in termites, praying mantis, and cockroaches. Conclusion Complete metamorphosis occurs through four stages: egg, larva, pupa, and adult. The incomplete metamorphosis occurs through three stages: egg, nymph, and adult. The pupa stage is not developed during incomplete metamorphosis. Therefore, the main difference between complete metamorphosis is the differential stages developed during each type of growth. Reference: 1. "Complete Metamorphosis." ASU - Ask A Biologist, 28 Apr. 2011, Available here.2. "Incomplete metamorphosis." Entomologists' glossary - Amateur Entomologists' Society (AES), Available here. Image Courtesy: 1. "Ant life cycle". Ask A Biologist (CC BY-SA 3.0) via Commons Wikimedia2. "329087" (Public Domain) via Pixabay3. "Holometabolous vs. Hemimetabolous" By Username1927 - Own work (CC BY-SA 4.0) via Commons Wikimedia4. "Incomplete metamorphosis of lice - diagram" By Alan R Walker - (CC BY-SA 3.0) via Commons Wikimedia